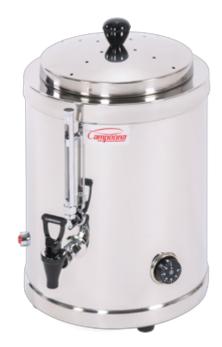

## TL - Milk heaters - Bain marie CLASIC

- Ideal for heating milk, coffee, soup, tea, water.
- The liquid is heated by the Bain Marie system, preserving its properties.
- Temperature regulated by thermostat.
- Tank and tap can be dismantled for easy daily cleaning.
- Water level view.
- No-Drip dispensing tap and Dual-position
- Thermally insulated with minimum energy consumption.
- Stainless steel manufactured

| SPECIFICATIONS    | TL/7 |
|-------------------|------|
| Capacity (litres) | 7    |
| Total height (mm) | 520  |
| Diámeter (mm)     | 310  |
| Length (mm)       |      |
| Depth (mm)        |      |
| Service area (mm) | 100  |
| Voltage (V)       | 230  |
| Power (W)         | 1000 |
| Weight (Kg)       | 9    |