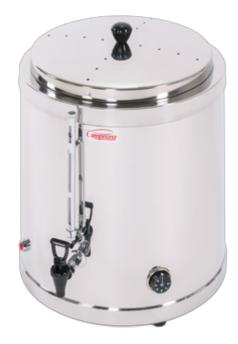

## TL - Milk heaters - Bain marie CLASIC

- Ideal for heating milk, coffee, soup, tea, water.
- The liquid is heated by the Bain Marie system, preserving its properties.
- Temperature regulated by thermostat.
- Tank and tap can be dismantled for easy daily cleaning.
- Water level view.
- No-Drip dispensing tap and Dual-position
- Thermally insulated with minimum energy consumption.
- Stainless steel manufactured

| SPECIFICATIONS    | TL/29 |
|-------------------|-------|
| Capacity (litres) | 29    |
| Total height (mm) | 625   |
| Diámeter (mm)     | 460   |
| Length (mm)       |       |
| Depth (mm)        |       |
| Service area (mm) | 100   |
| Voltage (V)       | 230   |
| Power (W)         | 3000  |
| Weight (Kg)       | 18    |