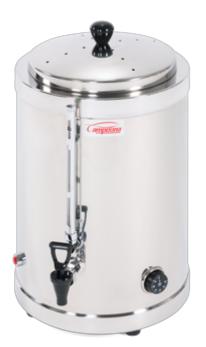

## TL/14

- Ideal for heating milk, coffee, soup, tea, water.
- The liquid is heated by the Bain Marie system, preserving its properties.
- Temperature regulated by thermostat.
- Tank and tap can be dismantled for easy daily cleaning.
- Water level view.
- No-Drip dispensing tap and Dual-position
- Thermally insulated with minimum energy consumption.
- Stainless steel manufactured

| SPECIFICATIONS    | TL/14 |
|-------------------|-------|
| Capacity (litres) | 14    |
| Total height (mm) | 625   |
| Diámeter (mm)     | 340   |
| Length (mm)       |       |
| Depth (mm)        |       |
| Service area (mm) | 100   |
| Voltage (V)       | 230   |
| Power (W)         | 2000  |
| Weight (Kg)       | 13    |