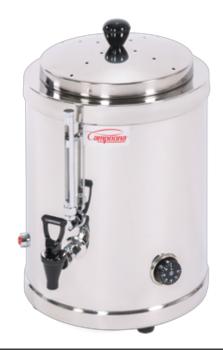

## RT/RL - Rapid tea - Boiler - Water heaters CLASIC

Rapid Tea

- Water inlet directly from the water mains.
- Automatic water level adjustment by sensors.
- Adjustable thermostat (0-90°C)
- Double-wall tank for optimum thermal insulation
- No-Drip dispensing tap and Dual-position.
- Stainless steel manufactured.
- Water level view.
- Easy installation.

| SPECIFICATIONS    | RT/8 |
|-------------------|------|
| Capacity (litres) | 8    |
| Total height (mm) | 520  |
| Diámeter (mm)     | 310  |
| Length (mm)       |      |
| Depth (mm)        |      |
| Service area (mm) | 100  |
| Voltage (V)       | 230  |
| Power (W)         | 1000 |
| Weight (Kg)       | 8    |