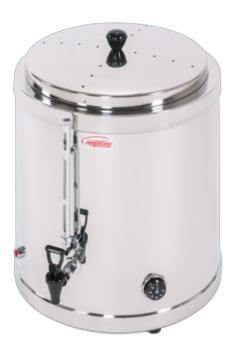

## Rapid Tea

- Water inlet directly from the water mains.
- Automatic water level adjustment by sensors.
- Adjustable thermostat (0-90°C)
- Double-wall tank for optimum thermal insulation
- No-Drip dispensing tap and Dual-position.
- Stainless steel manufactured.
- Water level view.
- Easy installation.

| SPECIFICATIONS    | RT/33 |
|-------------------|-------|
| Capacity (litres) | 33    |
| Total height (mm) | 620   |
| Diámeter (mm)     | 460   |
| Length (mm)       |       |
| Depth (mm)        |       |
| Service area (mm) | 100   |
| Voltage (V)       | 230   |
| Power (W)         | 3000  |
| Weight (Kg)       | 16    |