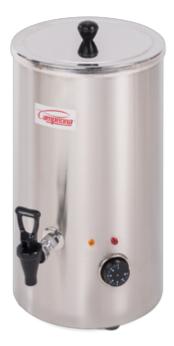

## RL/9-LB

Boiler

- Stainless steel manufactured.
- Adjustable thermostat (0-120°C)
- No-Drip dispensing tap and Dual-position.
- Double-wall tank for optimum thermal insulation.
- Automatic disconnection of heater when sensor detects a minimum level.

| SPECIFICATIONS    | RL/9-LB |
|-------------------|---------|
| Capacity (litres) | 9       |
| Total height (mm) | 500     |
| Diámeter (mm)     | 260     |
| Length (mm)       |         |
| Depth (mm)        |         |
| Service area (mm) | 100     |
| Voltage (V)       | 230     |
| Power (W)         | 1000    |
| Weight (Kg)       | 8,5     |