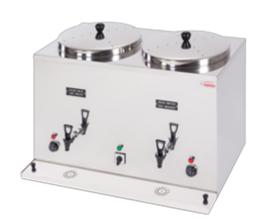

## DU/29-G

## TWO TANKS (29+29 LITRES)

- Independents tanks.
- The liquid is heated by the Bain Marie system, preserving its properties.
- Ideal for heating milk, coffee, soup, tea, water.
- Temperature regulated by thermostat.
- Tank and tap can be dismantled for easy daily cleaning.
- No-Drip dispensing tap and Dual-position
- Thermally insulated with minimum energy consumption.
- Stainless steel manufactured

| SPECIFICATIONS    | DU/29-G |
|-------------------|---------|
| Capacity (litres) | 58      |
| Total height (mm) | 700     |
| Diámeter (mm)     |         |
| Length (mm)       | 900     |
| Depth (mm)        | 480     |
| Service area (mm) | 130     |
| Voltage (V)       | 400 3~  |
| Power (W)         | 6000    |
| Weight (Kg)       | 36      |