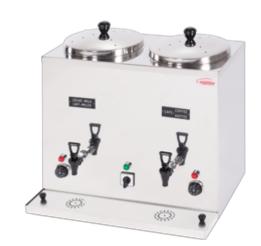

## DU/14-G

## TWO TANKS (14+14 LITRES)

- Independents tanks.
- The liquid is heated by the Bain Marie system, preserving its properties.
- Ideal for heating milk, coffee, soup, tea, water.
- Temperature regulated by thermostat.
- Tank and tap can be dismantled for easy daily cleaning.
- No-Drip dispensing tap and Dual-position
- Thermally insulated with minimum energy consumption.
- Stainless steel manufactured

| SPECIFICATIONS    | DU/14-G |
|-------------------|---------|
| Capacity (litres) | 28      |
| Total height (mm) | 680     |
| Diámeter (mm)     |         |
| Length (mm)       | 650     |
| Depth (mm)        | 340     |
| Service area (mm) | 130     |
| Voltage (V)       | 400 3~  |
| Power (W)         | 4000    |
| Weight (Kg)       | 26      |