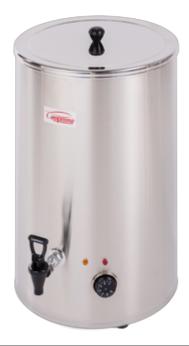

## **RL/28-LB**

Boiler

- Stainless steel manufactured
- Adjustable thermostat (0-120°C)
- No-Drip dispensing tap and Dual-position
- Double-wall tank for optimum thermal insulation
- Automatic disconnection of heater when sensor detects a minimum level

| SPECIFICATIONS    | RL/28-LB |
|-------------------|----------|
| Capacity (litres) | 28       |
| Total height (mm) | 630      |
| Diámeter (mm)     | 360      |
| Length (mm)       |          |
| Depth (mm)        |          |
| Service area (mm) | 100      |
| Voltage (V)       | 230      |
| Power (W)         | 3000     |
| Weight (Kg)       | 15       |