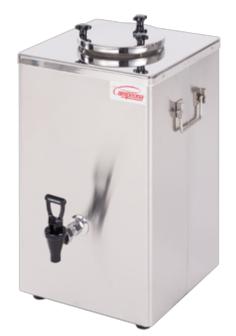

## ISO/12CL

- Stainless stel manufactured.
- Ideal for milk, coffee, soup, tea.
- Apt for the all types of liquids, hot or cold.
- Hermetic top cover and folding handles for transport.
- Loaded through a central opening located at the top of the appliance.
- Thermally insulated with minimum energy consumption.
- No-Drip dispensing tap and Dual-position.

| SPECIFICATIONS    | ISO/12CL |
|-------------------|----------|
| Capacity (litres) | 12       |
| Total height (mm) | 550      |
| Diámeter (mm)     |          |
| Length (mm)       | 290      |
| Depth (mm)        | 290      |
| Service area (mm) | 100      |
| Voltage (V)       |          |
| Power (W)         |          |
| Weight (Kg)       | 10.5     |